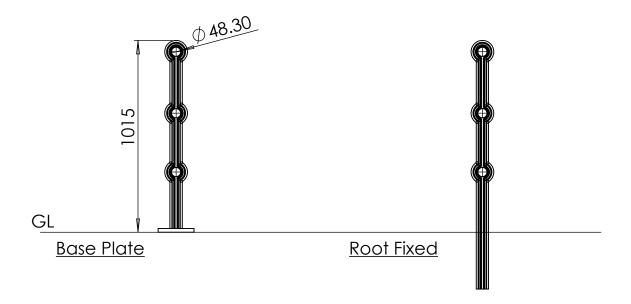

ASF Metal Shield Gloss in any standard RAL or BS colour

As standard rails are supplied in straight lengths at 6.4m or 7m.

Standard rail diameters as per drawing, other diameters available on request

Posts can be adapted to negotiate various site conditions such as gradients, steps, corners etc.