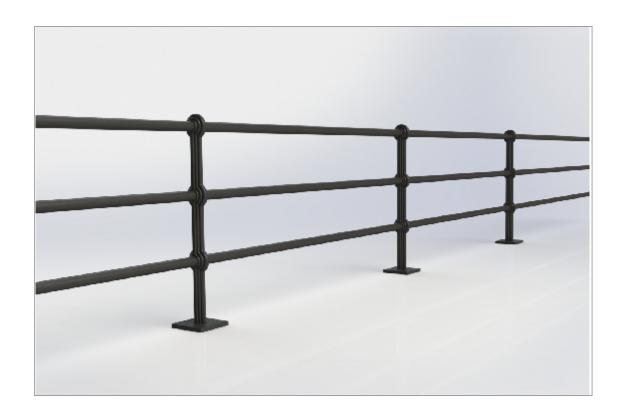

## Post & Rail | ASF Stowe 3 Rail Post - Cast or Ductil Iron

Materials Standard Finish Optional Finish Rail Options

Post Options Extras

Available in either 100% recycled engineering grade 250 cast iron (as standard) or ductile iron Posts are supplied in zinc rich metal primer

ASF Metal Shield Gloss in any standard RAL or BS colour

As standard rails are supplied in straight lengths at 6.4m or 7m.

Standard rail diameters as per drawing, other diameters available on request

Posts can be adapted to negotiate various site conditions such as gradients, steps, corners etc.